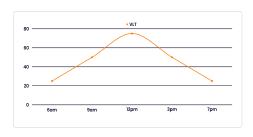

#### **Stealth Tint® UV Exposure Chart**

#### Stealth Tint® VLT

**VLT % (**Visible Light Transmission)