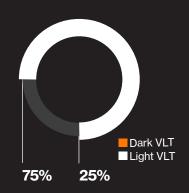

|

# a Smart Tint® Company:

Stealth Tint® is a pioneering Smart Tint® company that specializes in the development and distribution of innovative sun-activated window tints. Our cutting-edge products are designed to offer a seamless transition from clear to tinted glass, responding autonomously to changes in sunlight intensity. This technology enhances the comfort, privacy, and energy efficiency of both residential and commercial spaces without the need for electrical wiring or manual adjustments.

#### **Sun Activated:**

Stealth Tint<sup>®</sup> is powered by the sun, enabling it to dynamically change from clear to tinted as sunlight intensity increases. This smart window solution self-adjusts to provide optimal shading and UV protection, powered solely by the sun's energy.



Made in America